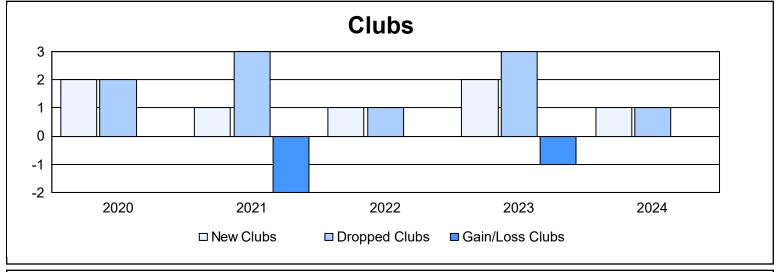

District 2 S2

As of June 2024 Cumulative

| Year      | New<br>Clubs | Dropped<br>Clubs | Gain/<br>Loss<br>Clubs | New<br>Members | Charter<br>Members | Reinstate<br>Members | Transfer<br>Members | Total<br>Member<br>Added | Total<br>Members<br>Dropped | Gain/<br>Loss<br>Members |
|-----------|--------------|------------------|------------------------|----------------|--------------------|----------------------|---------------------|--------------------------|-----------------------------|--------------------------|
| 2019-2020 | 2            | 2                | 0                      | 181            | 43                 | 9                    | 4                   | 237                      | 304                         | -67                      |
| 2020-2021 | 1            | 3                | -2                     | 197            | 22                 | 21                   | 1                   | 241                      | 376                         | -135                     |
| 2021-2022 | 1            | 1                | 0                      | 294            | 30                 | 9                    | 18                  | 351                      | 245                         | 106                      |
| 2022-2023 | 2            | 3                | -1                     | 174            | 64                 | 14                   | 15                  | 267                      | 347                         | -80                      |
| 2023-2024 | 1            | 1                | 0                      | 150            | 30                 | 8                    | 15                  | 203                      | 221                         | -18                      |
| Average   | 1            | 2                | -1                     | 199            | 38                 | 12                   | 11                  | 260                      | 299                         | -39                      |