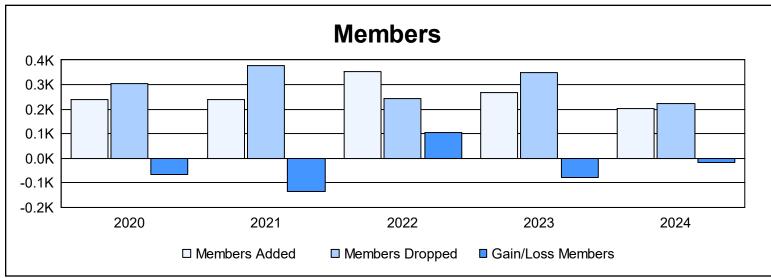

District 2 S2

As of June 2024 Cumulative

| Year      | New<br>Clubs | Dropped<br>Clubs | Gain/<br>Loss<br>Clubs | New<br>Members | Charter<br>Members | Reinstate<br>Members | Transfer<br>Members | Total<br>Member<br>Added | Total<br>Members<br>Dropped | Gain/<br>Loss<br>Members |
|-----------|--------------|------------------|------------------------|----------------|--------------------|----------------------|---------------------|--------------------------|-----------------------------|--------------------------|
| 2019-2020 | 2            | 2                | 0                      | 181            | 43                 | 9                    | 4                   | 237                      | 304                         | -67                      |
| 2020-2021 | 1            | 3                | -2                     | 197            | 22                 | 21                   | 1                   | 241                      | 376                         | -135                     |
| 2021-2022 | 1            | 1                | 0                      | 294            | 30                 | 9                    | 18                  | 351                      | 245                         | 106                      |
| 2022-2023 | 2            | 3                | -1                     | 174            | 64                 | 14                   | 15                  | 267                      | 347                         | -80                      |
| 2023-2024 | 1            | 1                | 0                      | 150            | 30                 | 8                    | 15                  | 203                      | 221                         | -18                      |
| Average   | 1            | 2                | -1                     | 199            | 38                 | 12                   | 11                  | 260                      | 299                         | -39                      |